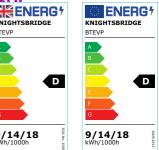

## **BTEVP**

BT EVO 230V IP65 IK10 Adjustable Wattage and CCT LED Bulkhead with a Daylight Sensor

www.mlaccessories.co.uk

| MLA PART CODE                 | BTEVP                                                                                |
|-------------------------------|--------------------------------------------------------------------------------------|
| DESCRIPTION                   | BT EVO 230V IP65 IK10 Adjustable Wattage and CCT LED Bulkhead with a Daylight Sensor |
| NET WEIGHT (KG)               | 0.83                                                                                 |
| FINISH                        | White                                                                                |
| DIFFUSER                      | Opal                                                                                 |
| DIMENSIONS (MM)               | Diameter - 300<br>Projection - 65                                                    |
| CONSTRUCTION                  | Construction - Polycarbonate                                                         |
| CLASS                         | II                                                                                   |
| IP RATING                     | IP65                                                                                 |
| IK RATING                     | IK10                                                                                 |
| WATTAGE (W)                   | 9/14/18                                                                              |
| LAMP TECHNOLOGY               | SMD LED                                                                              |
| LUMENS (LM)                   | 890/930/915,1295/1400/1330,1520/1750/1585                                            |
| LUMENS LIGHT SOURCE ONLY (LM) | 1215/1900/2300                                                                       |
| LUMEN TOLERANCE               | 5%                                                                                   |
| EFFICACY (LM/W)               | 136/136/134                                                                          |
| CIRCUIT WATTAGE (W)           | 8.9/13.6/16.8                                                                        |
| сст                           | 3000/4000/5700K                                                                      |
| LIGHT COLOUR                  | ССТ                                                                                  |
| CRI                           | >85                                                                                  |
| SDCM                          | <6                                                                                   |
| RUNNING CURRENT (A)           | 0.044/0.062/0.076                                                                    |
| DISPLACEMENT FACTOR           | >0.7                                                                                 |
| SVM                           | 0.05                                                                                 |
| PST-LM                        | 0.15                                                                                 |
| L70B50 LIFESPAN (HRS)         | 50,000                                                                               |
| DIMMABLE                      | No                                                                                   |
| OPERATING TEMPERATURE         | -20~35°C                                                                             |